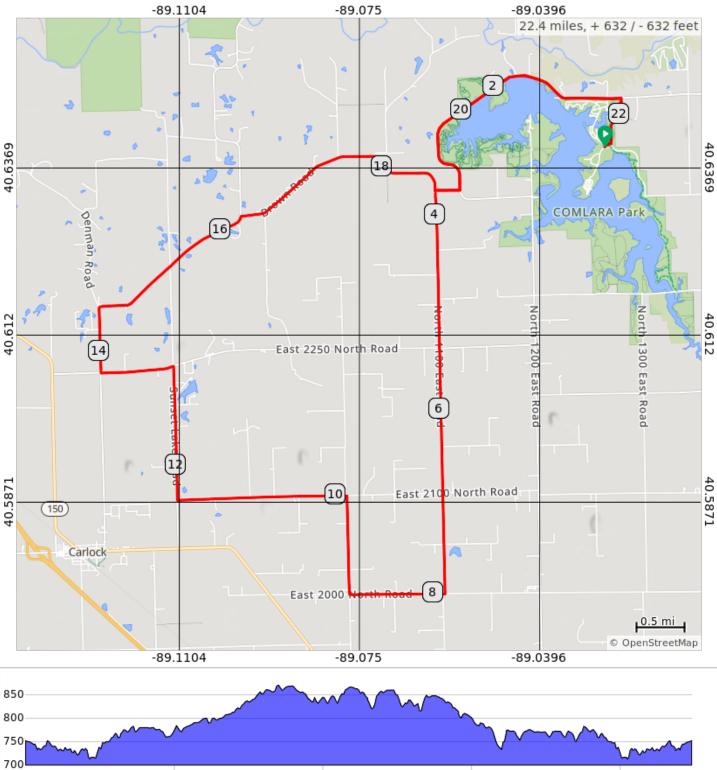

## Optimized for NW winds

ele

(feet)

| Num | Dist | Prev | Туре | Note                                                | Next |
|-----|------|------|------|-----------------------------------------------------|------|
| 1.  | 0.0  | 0.0  | •    | Start of route                                      | 0.0  |
| 2.  | 0.0  | 0.0  |      | Slight R<br>onto<br>Recreat<br>ion<br>Area<br>Drive | 0.0  |
| 3.  | 0.1  | 0.0  |      | L onto<br>Comlar<br>a Park<br>Road,<br>CR 33        | 0.5  |
| 4.  | 0.6  | 0.5  |      | L onto<br>East<br>2500<br>North<br>Road,<br>CR 8    | 2.9  |

#### Metric-1-2024-River-Ridge

| Num | Dist | Prev | Туре | Note                                     | Next |
|-----|------|------|------|------------------------------------------|------|
| 5.  | 3.5  | 2.9  |      | R onto<br>County<br>Road<br>315<br>North | 0.3  |
| 6.  | 3.7  | 0.3  |      | L onto<br>County<br>Road<br>2500<br>East | 4.2  |
| 7.  | 7.9  | 4.2  |      | R onto<br>East<br>2000<br>North<br>Road  | 1.0  |
| 8.  | 8.9  | 1.0  |      | R onto<br>North<br>1000<br>East<br>Road  | 1.0  |

### 0.6 miles. +2/-19 feet

| Num | Dist | Prev | Туре | Note                                                       | Next |
|-----|------|------|------|------------------------------------------------------------|------|
| 9.  | 9.9  | 1.0  |      | L onto<br>East<br>2100<br>North<br>Road                    | 1.8  |
| 10. | 11.6 | 1.8  |      | R onto<br>Sunset<br>Lake<br>Road                           | 1.4  |
| 11. | 13.0 | 1.4  |      | Sharp L<br>onto<br>East<br>2250<br>North<br>Road,<br>CR 12 | 0.8  |
| 12. | 13.8 | 0.8  |      | R onto<br>North<br>750<br>East<br>Road,<br>CR 49           | 2.5  |

#### 8.3 miles. +160/-67 feet

| Num | Dist | Prev | Туре | Note                                                   | Next |
|-----|------|------|------|--------------------------------------------------------|------|
| 13. | 16.3 | 2.5  |      | R onto<br>Brown<br>Road                                | 1.6  |
| 14. | 17.8 | 1.6  |      | Continu<br>e onto<br>Townsh<br>ip Road<br>2800<br>East | 0.8  |
| 15. | 18.7 | 0.8  |      | L onto<br>County<br>Road<br>315<br>North               | 0.3  |
| 16. | 18.9 | 0.3  |      | L onto<br>Evergre<br>en Lake<br>Road,<br>CR 8          | 2.9  |

| Num | Dist | Prev | Туре | Note                                                 | Next |
|-----|------|------|------|------------------------------------------------------|------|
| 17. | 21.8 | 2.9  |      | R onto<br>Comlar<br>a Park<br>Road,<br>CR 33         | 0.5  |
| 18. | 22.3 | 0.5  |      | R onto<br>Recreat<br>ion<br>Area<br>Drive            | 0.0  |
| 19. | 22.4 | 0.0  |      | Continu<br>e onto<br>Recreat<br>ion<br>Area<br>Drive | 0.0  |
| 20. | 22.4 | 0.0  |      | End of route                                         | 0.0  |

3.5 miles. +19/-5 feet