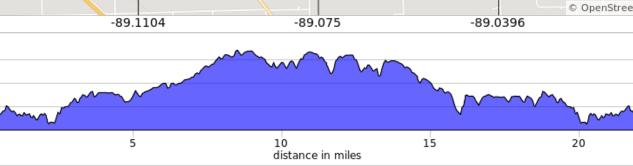

## Optimized for NW winds

ele

(feet)

| Num | Dist | Prev | Туре | Note                                                | Next |
|-----|------|------|------|-----------------------------------------------------|------|
| 1.  | 0.0  | 0.0  | •    | Start of route                                      | 0.0  |
| 2.  | 0.0  | 0.0  |      | Slight R<br>onto<br>Recreat<br>ion<br>Area<br>Drive | 0.0  |
| 3.  | 0.1  | 0.0  |      | L onto<br>Comlar<br>a Park<br>Road,<br>CR 33        | 0.5  |
| 4.  | 0.6  | 0.5  |      | L onto<br>East<br>2500<br>North<br>Road,<br>CR 8    | 2.9  |

#### Metric-1-2024-River-Ridge

| Num | Dist | Prev | Туре | Note                                     | Next |
|-----|------|------|------|------------------------------------------|------|
| 5.  | 3.5  | 2.9  |      | R onto<br>County<br>Road<br>315<br>North | 0.3  |
| 6.  | 3.7  | 0.3  |      | L onto<br>County<br>Road<br>2500<br>East | 4.2  |
| 7.  | 7.9  | 4.2  |      | R onto<br>East<br>2000<br>North<br>Road  | 1.0  |
| 8.  | 8.9  | 1.0  |      | R onto<br>North<br>1000<br>East<br>Road  | 1.0  |

### 0.6 miles. +2/-19 feet

| Num | Dist | Prev | Туре | Note                                                       | Next |
|-----|------|------|------|------------------------------------------------------------|------|
| 9.  | 9.9  | 1.0  |      | L onto<br>East<br>2100<br>North<br>Road                    | 1.8  |
| 10. | 11.6 | 1.8  |      | R onto<br>Sunset<br>Lake<br>Road                           | 1.4  |
| 11. | 13.0 | 1.4  |      | Sharp L<br>onto<br>East<br>2250<br>North<br>Road,<br>CR 12 | 0.8  |
| 12. | 13.8 | 0.8  |      | R onto<br>North<br>750<br>East<br>Road,<br>CR 49           | 2.5  |

#### 8.3 miles. +160/-67 feet

| Num | Dist | Prev | Туре | Note                                                   | Next |
|-----|------|------|------|--------------------------------------------------------|------|
| 13. | 16.3 | 2.5  |      | R onto<br>Brown<br>Road                                | 1.6  |
| 14. | 17.8 | 1.6  |      | Continu<br>e onto<br>Townsh<br>ip Road<br>2800<br>East | 0.8  |
| 15. | 18.7 | 0.8  |      | L onto<br>County<br>Road<br>315<br>North               | 0.3  |
| 16. | 18.9 | 0.3  |      | L onto<br>Evergre<br>en Lake<br>Road,<br>CR 8          | 2.9  |

| Num | Dist | Prev | Туре | Note                                                 | Next |
|-----|------|------|------|------------------------------------------------------|------|
| 17. | 21.8 | 2.9  |      | R onto<br>Comlar<br>a Park<br>Road,<br>CR 33         | 0.5  |
| 18. | 22.3 | 0.5  |      | R onto<br>Recreat<br>ion<br>Area<br>Drive            | 0.0  |
| 19. | 22.4 | 0.0  |      | Continu<br>e onto<br>Recreat<br>ion<br>Area<br>Drive | 0.0  |
| 20. | 22.4 | 0.0  |      | End of route                                         | 0.0  |

3.5 miles. +19/-5 feet